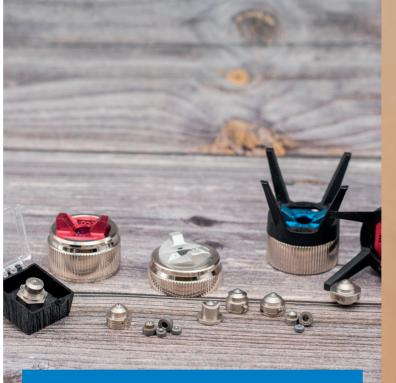

#### Compatible with WAGNER W379xxx

Tip MA-AC-W4-xxx-LB AirCap blue MA-AC-W47-B-LB AirCap red MA-AC-W47-R-LB

Our MASPRA AirCombi tips are compatible with the tip systems of the following brands:

- » GRACO (AAM/AAF/GG4)
- » GRACO (AXM/AXF)
- » KREMLIN (XCite/ATX/AVX)
- » OPTIMA (2000/2100)
- » SAGOLA
- » WAGNER (W379xxx)

We manufacture spray tips for surface technology on our fully automatic CNC machines with a production capacity of currently 500,000 tips per year.

Our focus is on the development and production of Air-Combi and Airless paint spray tips up to **500 bar**, made from robust and resistant hard metal (tungsten carbide).

In addition to a wide range of standard and reversible airless tips, we also produce AirCombi tips at the highest level of quality.

Built into hardened stainless steel housings, Gemini MASPRA tips offer the best solution for the AirCombi spraying process. 100% Made in Germany.