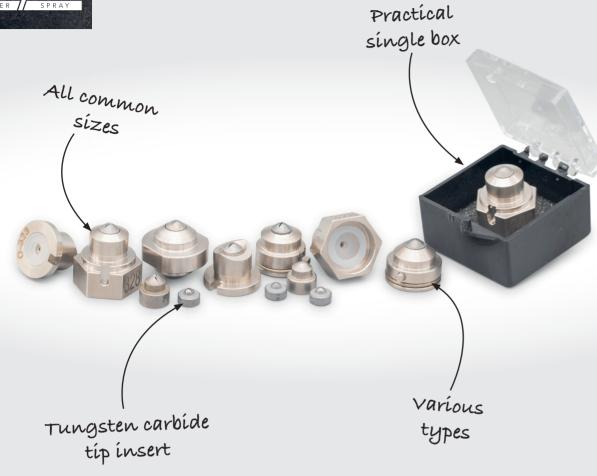

### **Crucial advantages:**

- ✓ Interchangeable alternative to all well-known brands
- ✓ Tungsten carbide tip insert for long lifetime
- ✓ Made in Germany
- ✓ Highest availability fastest delivery
- ✓ Customised production for private label

We manufacture spray tips for surface technology on our fully automatic CNC machines with a production capacity of currently 500,000 tips per year.

Our focus is on the development and production of Air-Combi and Airless paint spray tips up to **500 bar**, made from robust and resistant hard metal (tungsten carbide).

In addition to a wide range of standard and reversible airless tips, we also produce AirCombi tips at the highest level of quality.

Built into hardened stainless steel housings, Gemini MASPRA tips offer the best solution for the AirCombi spraying process. 100% Made in Germany.