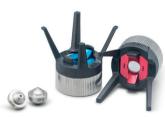

We manufacture spray tips for surface technology on our fully automatic CNC machines with a production capacity of currently 500,000 tips per year.

Our focus is on the development and production of Air-Combi and Airless paint spray tips up to **500 bar**, made from robust and resistant hard metal (tungsten carbide).

In addition to a wide range of standard and reversible airless tips, we also produce AirCombi tips at the highest level of quality.

Built into hardened stainless steel housings, Gemini MASPRA tips offer the best solution for the AirCombi spraying process. 100% Made in Germany.