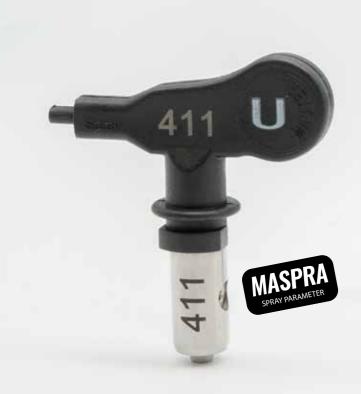

## Your authorized dealer:

Our focus is on the development and production of AirCombi and Airless paint spray tips up to **500 bar**, made from robust and resistant **hard metal** (tungsten carbide).

Matches the flow rate and spray angle parameters of the average of well-known manufacturer models.

Standard max. 280 bar MT-U-xxx
Fine Finish max. 280 bar MT-U-xxx-FF
Low Pressure max. 280 bar MT-U-xxx-LP
Heavy Duty max. 500 bar MT-U-xxx-HD

Matches the flow rate and spray angle parameters of Graco RacV reversible tips.