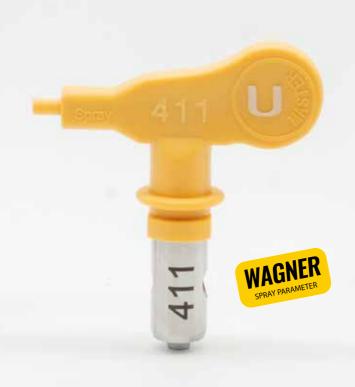

Standard max. 280 bar MT-U-W-xxx

Fine Finish max. 280 bar MT-U-W-xxx-FF
Low Pressure max. 280 bar MT-U-W-xxx-LP

Heavy Duty max. 500 bar MT-U-W-xxx-HD

Matches the flow rate and spray angle parameters of Titan SC-6 reversible tips.