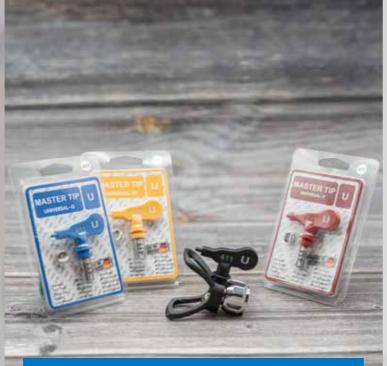

## **Crucial advantages:**

- ✓ Interchangeable alternative to all well-known brands
- ✓ Tungsten carbide tip insert for long lifetime
- ✓ Stainless steel housing
- ✓ Made in Germany
- ✓ Highest availability fastest delivery
- ✓ Customised production for private label

## Your authorized dealer:

Our focus is on the development and production of AirCombi and Airless paint spray tips up to **500 bar**, made from robust and resistant **hard metal** (tungsten carbide).

Matches the flow rate and spray angle parameters of the average of well-known manufacturer models.