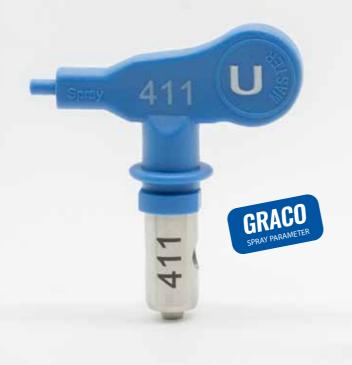

Standard max. 280 bar MT-U-GR-xxx

Fine Finish max. 280 bar MT-U-GR-xxx-FF
Low Pressure max. 280 bar MT-U-GR-xxx-LP

Heavy Duty max. 500 bar MT-U-GR-xxx-HD

Matches the flow rate and spray angle parameters of Wagner TradeTip reversible tips.