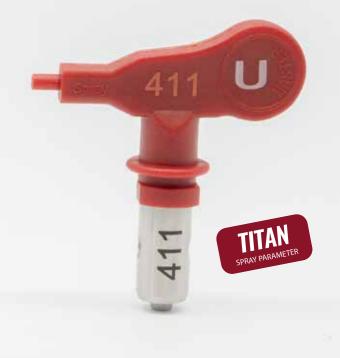

| max. 280 bar | MT-U-TI-xxx                  |
|--------------|------------------------------|
| max. 280 bar | MT-U-TI-xxx-FF               |
| max. 280 bar | MT-U-TI-xxx-LP               |
| max. 500 bar | MT-U-TI-xxx-H                |
|              | max. 280 bar<br>max. 280 bar |